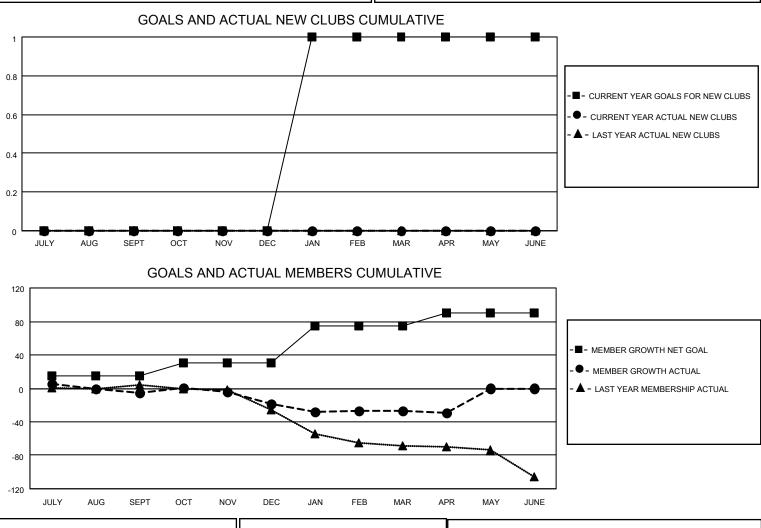

## LOCATION MINNESOTA

District 5M 11

Results as of: 4/30/2023

| Clubs                 |               |           |               | Members               |                        |                         |                                                    |
|-----------------------|---------------|-----------|---------------|-----------------------|------------------------|-------------------------|----------------------------------------------------|
| RESULTS FOR 2022-2023 |               |           |               | RESULTS FOR 2022-2023 |                        |                         |                                                    |
| QUARTER               | NEW CLUB GOAL | NEW CLUBS | DROPPED CLUBS | QUARTER MEMI          | BER GROWTH NET<br>GOAL | MEMBER GROWTH<br>ACTUAL | DROPPED<br>MEMBERS ACTUAL<br>(including transfers) |
| JULY/AUG/SEPT         | 0             | 0         | 0             | JULY/AUG/SEPT         | 15                     | 35                      | 26                                                 |
| OCT/NOV/DEC           | 0             | 0         | 0             | OCT/NOV/DEC           | 15                     | 32                      | 39                                                 |
| JAN/FEB/MAR           | 1             | 0         | 0             | JAN/FEB/MAR           | 45                     | 32                      | 37                                                 |
| APR/MAY/JUNE          | 0             | 0         | 0             | APR/MAY/JUNE          | 15                     | 13                      | 13                                                 |